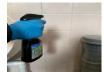

## DON'T USE BLEACH IN URINALS WITH THIS PROGRAM

SPRAY URINE FREE OVER THE WALLS & SURFACE
AREA AROUND THE URINAL TO REMOVE THE
OVERSPLASH AND ALSO SPRAY THE FLOOR.
ONCE DONE THEN YOU CAN MOP THE FLOOR
WITHOUT SPREADING URINE ALL OVER.
MORE CONTACT TIME THE BETTER THE RESULT.
YOU CAN LEAVE THE WALLS OR WIPE DOWN IF REQUIRED
OVER TIME THE TILE GROUT WILL CLEAR OF URIC CYRSTAL