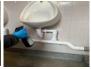

OPEN CAP OF FLOW FRESH GEL & POUR AROUND THE DRAIN & URINAL BASE. AS THE URINAL IS USED THE GEL WILL DILUTE AND GO INTO PIPES FRESHENING THE ODOURS AND ALSO KEEP THE PIPEWORK CLEAR OF URIC ACID

IF YOU ARE USING GEL SCREENS PUT THE GEL SCREEN OVER THE GEL THAT WAS SPREAD EARLIER
WHEN USING FLOW FRESH GEL POUR IT UNDER THE SCREEN