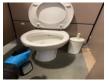

SPRAY URINE FREE ON THE COMMODES IN GENTS AND LADIES BATHROOMS TO CLEAN URINE OFF THE COMMODES. YOU WILL NOTICE THE SPARKLE AND THE PLEASENT ODOR THORUGHOUT

SPRAY URINE FREE IN THE RESTROOM AREA CORRIDOR AND THEN MOP AS NORMAL THIS WILL REMOVE URINE IN THE AREA AND KEEP THE AREA SMELLING FRESH. IT WILL CLEAR ALL URINE THAT SPREAD WHILST MOPPING!

YOU WILL NOTICE INSTANT RELIEF FROM BAD URINE ODORS. YOU WILL SEE THE THE GROUT CLEAR. CUSTOMERS WILL NOTICE THE DIFFERENCE.

THERE WILL BE LESS CHANCE OF URINAL BLOCKAGES FROM URIC ACID BY FOLLOWING THE PROCEDURE