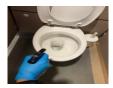

SPRAY URINE FREE ON THE COMMODES IN GENTS AND LADIES BATHROOMS TO CLEAN URINE OFF THE COMMODES. YOU WILL NOTICE THE SPARKLE AND THE PLEASENT ODOR THORUGHOUT

SPRAY URINE FREE IN THE RESTROOM AREA CORRIDOR AND THEN MOP AS NORMAL THIS WILL REMOVE URINE IN THE AREA AND KEEP THE AREA SMELLING FRESH. IT WILL CLEAR ALL URINE THAT SPREAD WHILST MOPPING!